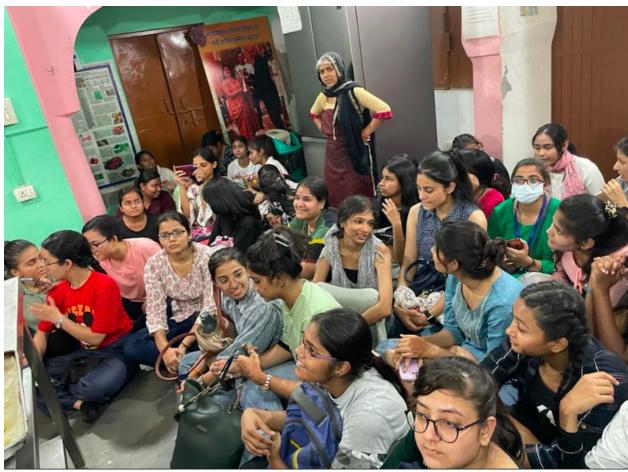

# One day experiential learning trip to Chandu Village, Gurugram Haryana

The Cultural committee, Bharati College, University of Delhi organized a one day experiential learning trip to Chandu Village, Gurugram Haryana on 6th May, 2023. Prof Harikishni and Dr Priyambada Patri along with 51 students across the disciplines visited the place and interacted with the Entrepreneur **Pooja Sharma** who has been awarded with the **Nari shakti Samman, 2022** from the President Of India along with many other awards. **Kshitiz**, a self help group was established by a progressive farmer Pooja Sharma with 11 women, who are preparing processed food items like millet ladoo, millet khichdi, roasted wheat grains, roasted sorghum, roasted soybeans, roasted bengal grams which are ready to eat. They also train the people about stitching, farming, and other activities that they are interested in. Bharati college works with the objective of adding value to the students and faculty through experiential learning. We are excited to hear our student's experiences and hope that they make the best use of such opportunities in the time of need.