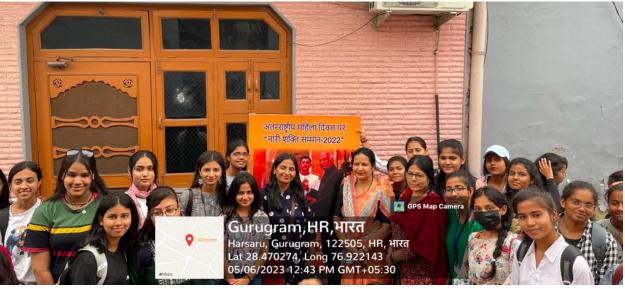

# One day experiential learning trip to Chandu Village, Gurugram Haryana

The Cultural committee, Bharati College, University of Delhi organized a one day experiential learning trip to Chandu Village, Gurugram Haryana on 6th May, 2023. Prof Harikishni and Dr Priyambada Patri along with 51 students across the disciplines visited the place and interacted with the Entrepreneur **Pooja Sharma** who has been awarded with the **Nari shakti Samman, 2022** from the President Of India along with many other awards. **Kshitiz**, a self help group was established by a progressive farmer Pooja Sharma with 11 women, who are preparing processed food items like millet ladoo, millet khichdi, roasted wheat grains, roasted sorghum, roasted soybeans, roasted bengal grams which are ready to eat. They also train the people about stitching, farming, and other activities that they are interested in. Bharati college works with the objective of adding value to the students and faculty through experiential learning. We are excited to hear our student's experiences and hope that they make the best use of such opportunities in the time of need.