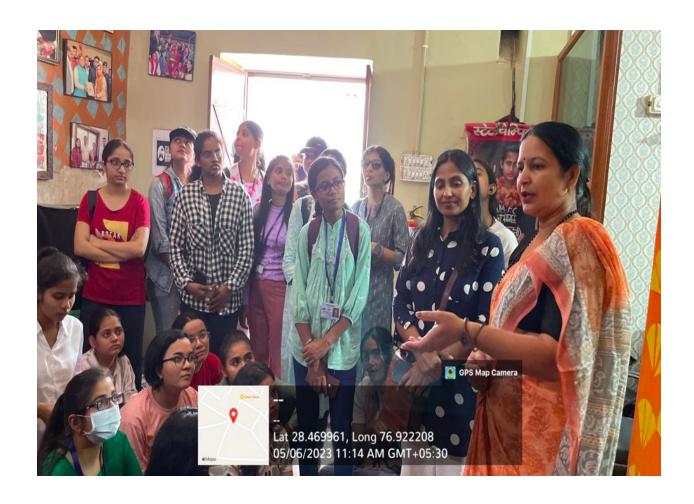

# One day experiential learning trip to Chandu Village, Gurugram Haryana

The Cultural committee, Bharati College, University of Delhi organized a one day experiential learning trip to Chandu Village, Gurugram Haryana on 6th May, 2023. Prof Harikishni and Dr Priyambada Patri along with 51 students across the disciplines visited the place and interacted with the Entrepreneur **Pooja Sharma** who has been awarded with the **Nari shakti Samman, 2022** from the President Of India along with many other awards. **Kshitiz**, a self help group was established by a progressive farmer Pooja Sharma with 11 women, who are preparing processed food items like millet ladoo, millet khichdi, roasted wheat grains, roasted sorghum, roasted soybeans, roasted bengal grams which are ready to eat. They also train the people about stitching, farming, and other activities that they are interested in. Bharati college works with the objective of adding value to the students and faculty through experiential learning. We are excited to hear our student's experiences and hope that they make the best use of such opportunities in the time of need.