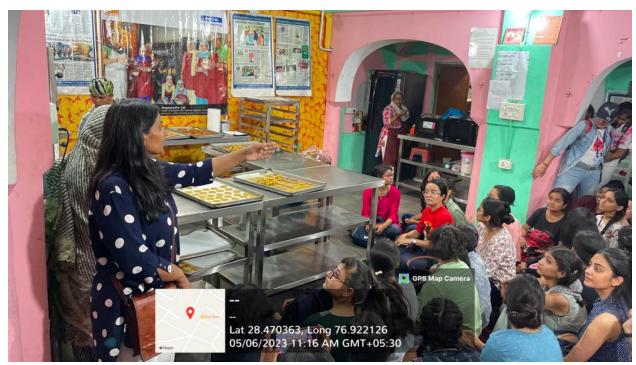

# One day experiential learning trip to Chandu Village, Gurugram Haryana

The Cultural committee, Bharati College, University of Delhi organized a one day experiential learning trip to Chandu Village, Gurugram Haryana on 6th May, 2023. Prof Harikishni and Dr Priyambada Patri along with 51 students across the disciplines visited the place and interacted with the Entrepreneur **Pooja Sharma** who has been awarded with the **Nari shakti Samman, 2022** from the President Of India along with many other awards. **Kshitiz**, a self help group was established by a progressive farmer Pooja Sharma with 11 women, who are preparing processed food items like millet ladoo, millet khichdi, roasted wheat grains, roasted sorghum, roasted soybeans, roasted bengal grams which are ready to eat. They also train the people about stitching, farming, and other activities that they are interested in. Bharati college works with the objective of adding value to the students and faculty through experiential learning. We are excited to hear our student's experiences and hope that they make the best use of such opportunities in the time of need.