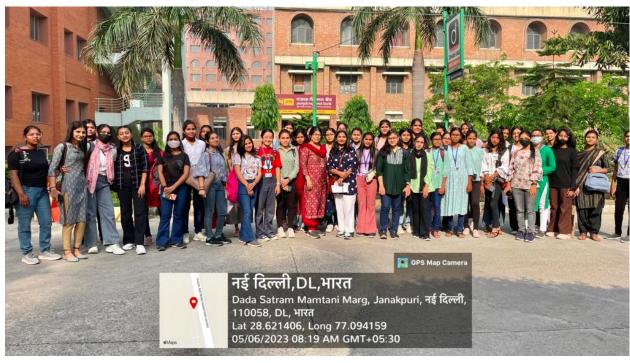

# One day experiential learning trip to Chandu Village, Gurugram Haryana

The Cultural committee, Bharati College, University of Delhi organized a one day experiential learning trip to Chandu Village, Gurugram Haryana on 6th May, 2023. Prof Harikishni and Dr Priyambada Patri along with 51 students across the disciplines visited the place and interacted with the Entrepreneur **Pooja Sharma** who has been awarded with the **Nari shakti Samman, 2022** from the President Of India along with many other awards. **Kshitiz**, a self help group was established by a progressive farmer Pooja Sharma with 11 women, who are preparing processed food items like millet ladoo, millet khichdi, roasted wheat grains, roasted sorghum, roasted soybeans, roasted bengal grams which are ready to eat. They also train the people about stitching, farming, and other activities that they are interested in. Bharati college works with the objective of adding value to the students and faculty through experiential learning. We are excited to hear our student's experiences and hope that they make the best use of such opportunities in the time of need.